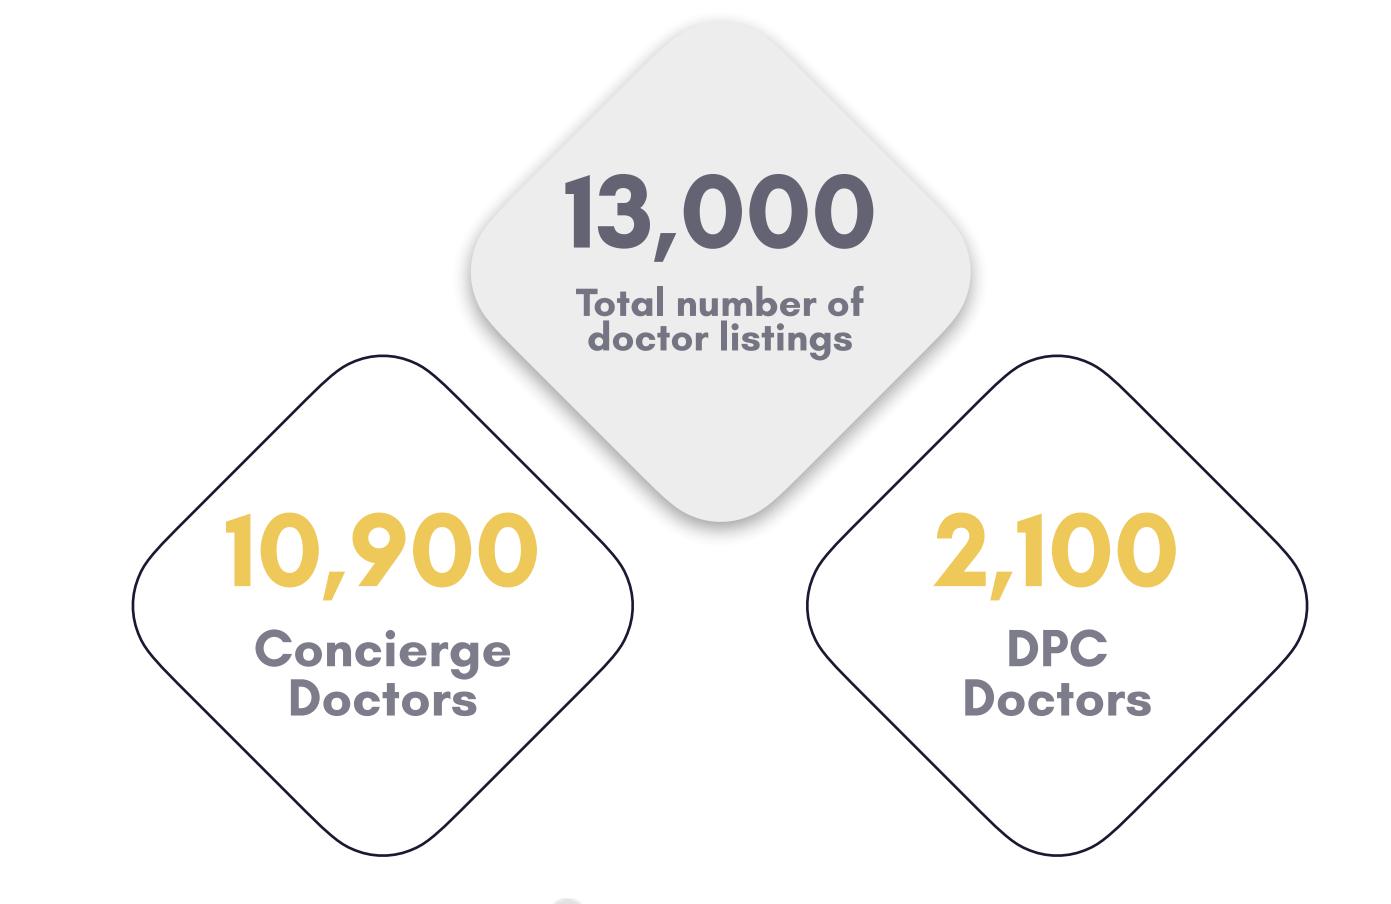

Ranking on the 1st page of Google search results for more than 50 keywords like 'find concierge doctor near me'. • >13,000 direct care providers (~10,900 Concierge & ~2,100 DPC) are listed on FindMyDirectDoctor. • >20,000 average monthly website traffic from potential patients (potential patients that are looking to find a direct care provider, or looking for products/services in the direct care industry).