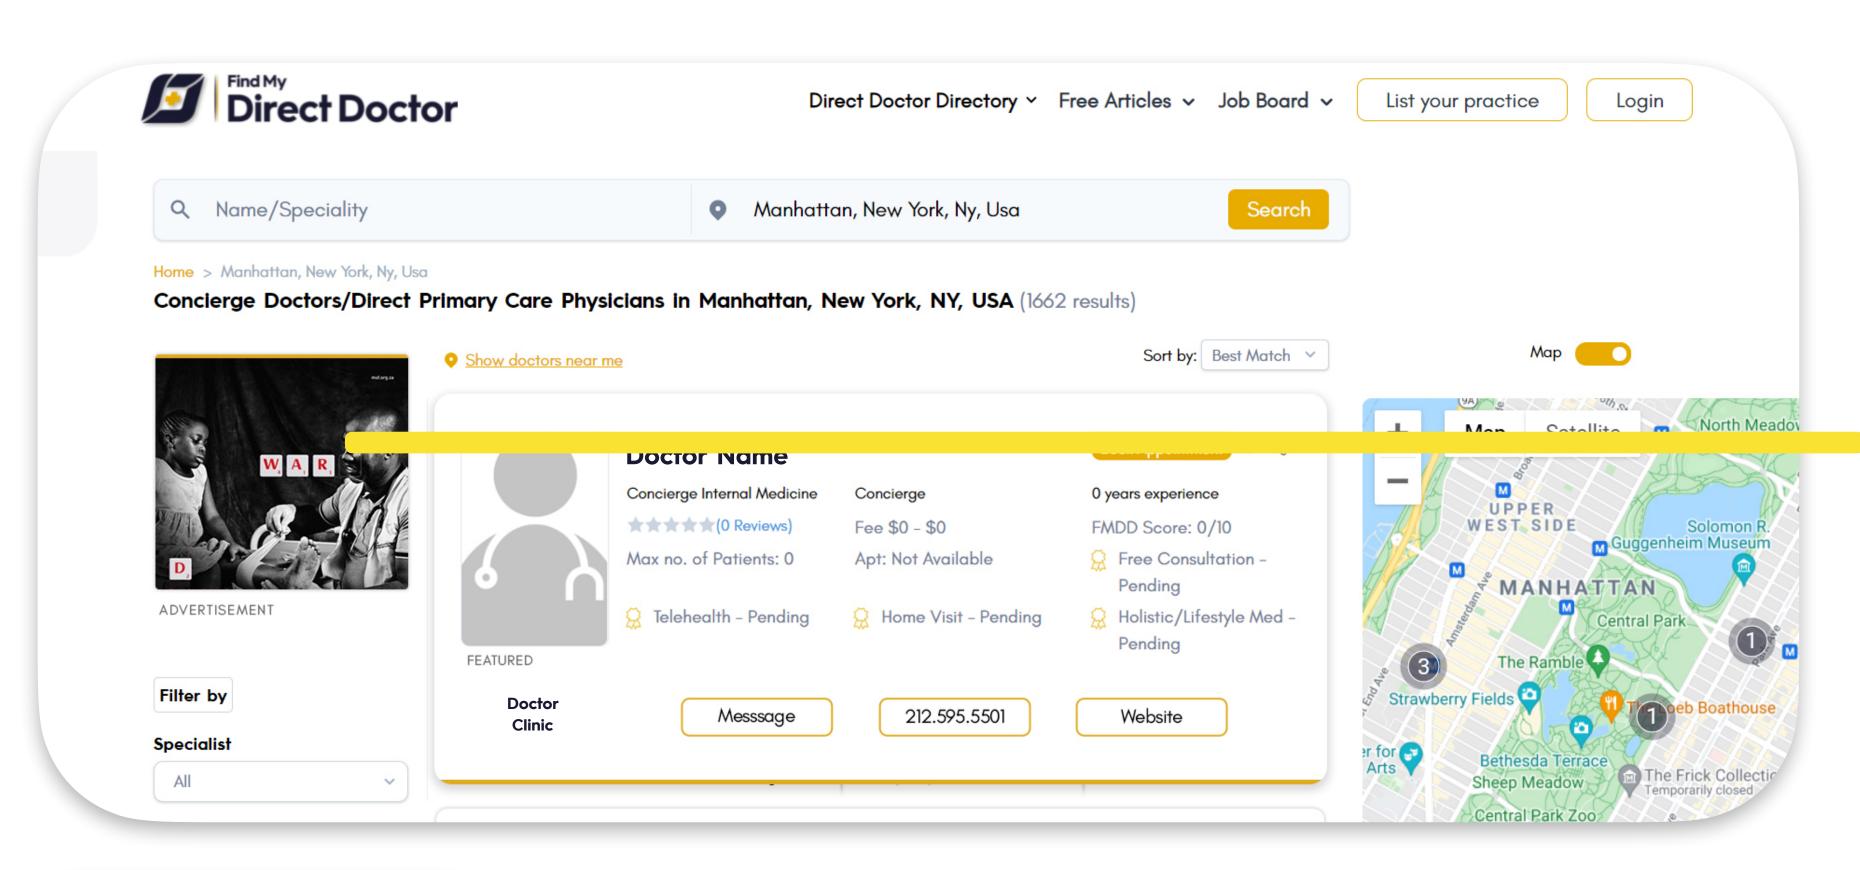

## Physician Ad - Search Results Page (1st Position)

Direct Doctor Directory ~ Free Articles ~ Job Board ~

Q Name/Speciality

Manhattan, New York, Ny, Usa 0

Home > Manhattan, New York, Ny, Usa

Concierge Doctors/Direct Primary Care Physicians in Manhattan, New York, NY, USA (1662 results)

| est graben    | Show doctors near r | ne                          |                        |      |
|---------------|---------------------|-----------------------------|------------------------|------|
| W, A, R, C    |                     | Doctor Name                 |                        | Boo  |
|               |                     | Concierge Internal Medicine | Concierge              | 0 ye |
|               |                     | (0 Reviews)                 | Fee \$0 - \$0          | FMD  |
| D             | 6                   | Max no. of Patients: 0      | Apt: Not Available     | ₿ I  |
| ADVERTISEMENT | FEATURED            | 😥 Telehealth - Pending      | 😥 Home Visit – Pending | ₿ I  |
| Filter by     | Doctor<br>Clinic    | Messsage                    | 212.595.5501           |      |
| Specialist    |                     |                             |                        |      |
| All           |                     | -                           |                        |      |

- Sponsored physician profile will be displayed in the 1st position of all search results in the physician's state.
- This ad's visibility on top of the search results will provide the sponsored physician with robust online exposure to potential patients. This will augment the sponsored physician's chances of being the preferred provider of the search engine user.
- The sponsored profile's premium branding design will highlight your listing, and capture the attention of potential patients. We will also work with you to formulate your {FMDD <u>score</u>}, our proprietary provider rating tool, that will add a layer of trust among potential patients.