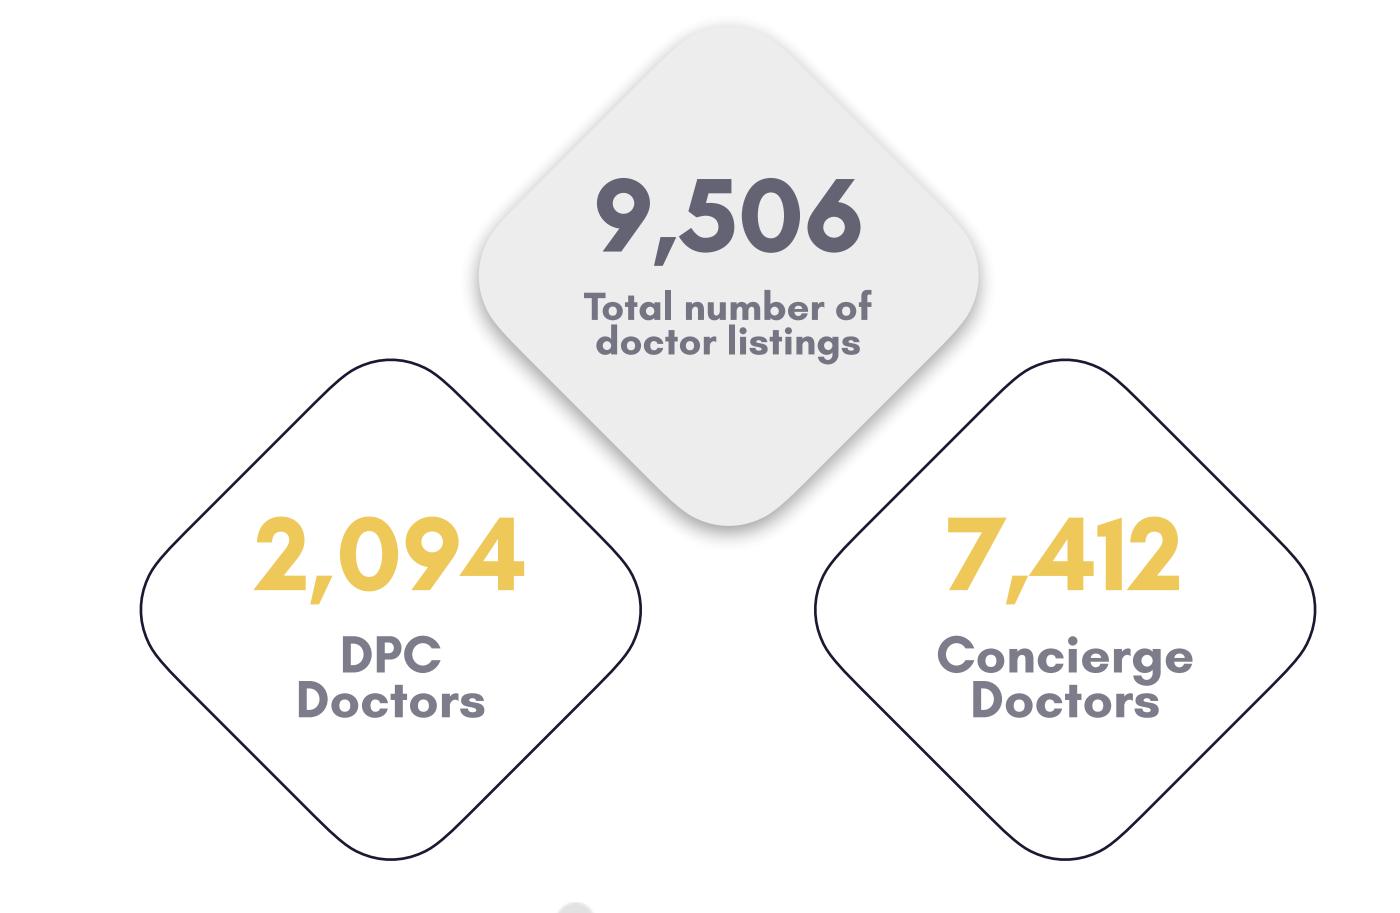

Ranking on the 1st page of Google search results for more than 10 keywords like 'find concierge doctor near me'. • >9200 direct care providers (~2100 DPC & ~7200 Concierge) are listed on FindMyDirectDoctor.