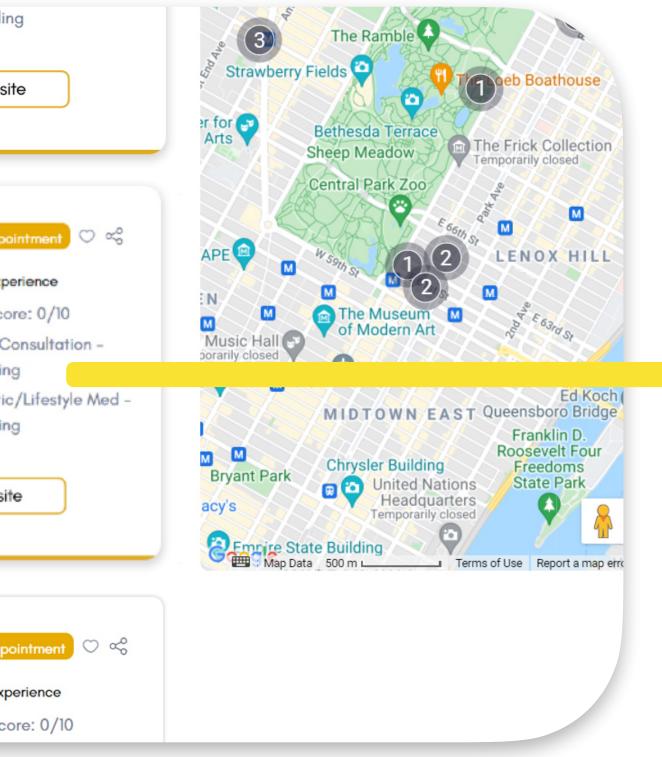

## Physician Ad - Search Results Page (1st Position)

Direct Doctor Directory ~ Free Articles ~ Job Board ~

Q Name/Speciality

Manhattan, New York, Ny, Usa 0

Home > Manhattan, New York, Ny, Usa

Concierge Doctors/Direct Primary Care Physicians in Manhattan, New York, NY, USA (1662 results)

| est graben    | Show doctors near r | ne                          |                        |      |
|---------------|---------------------|-----------------------------|------------------------|------|
| W, A, R, C    |                     | Doctor Name                 |                        | Boo  |
|               |                     | Concierge Internal Medicine | Concierge              | 0 ye |
|               |                     | (0 Reviews)                 | Fee \$0 - \$0          | FMD  |
| D             | 6                   | Max no. of Patients: 0      | Apt: Not Available     | ₿ I  |
| ADVERTISEMENT | FEATURED            | 😥 Telehealth - Pending      | 😥 Home Visit – Pending | ₿ I  |
| Filter by     | Doctor<br>Clinic    | Messsage                    | 212.595.5501           |      |
| Specialist    |                     |                             |                        |      |
| All           |                     | -                           |                        |      |

- Sponsored physician profile will be displayed in the 1st position of all search results in the physician's state.
- This ad's visibility on top of the search results will provide the sponsored physician with robust online exposure to potential patients. This will augment the sponsored physician's chances of being the preferred provider of the search engine user.
- The sponsored profile's premium branding design will highlight your listing, and capture the attention of potential patients. We will also work with you to formulate your {FMDD <u>score</u>}, our proprietary provider rating tool, that will add a layer of trust among potential patients.